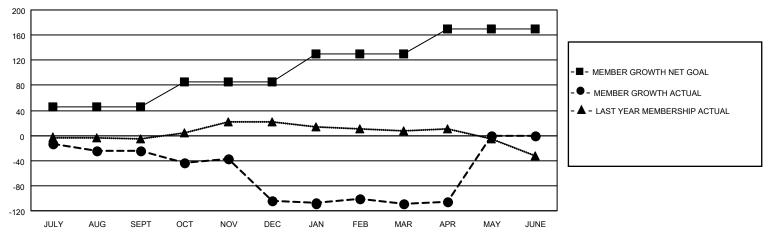

#### GOALS AND ACTUAL MEMBERS CUMULATIVE

| DROPPED CLUBS: 3 |     | 20 CLUBS OF 46 ADDED 1 OR<br>MORE NEW MEMBERS | GENDER DISTRIBUTION                 |              |  |
|------------------|-----|-----------------------------------------------|-------------------------------------|--------------|--|
|                  |     | MORE NEW MEMBERS                              | MALE                                | 599 (54.41%) |  |
|                  |     |                                               | FEMALE                              | 502 (45.59%) |  |
| DROPPED MEMBERS  |     |                                               | NON BINARY                          | 0 (0.00%)    |  |
|                  |     |                                               | PREFER NOT TO ANSWER                | 0 (0.00%)    |  |
| DECEASED         | 19  |                                               |                                     |              |  |
| CLUB CANCELLED   | 7   | CLICK HERE FOR CUMULATIVE                     | TOTAL FAMILY UNIT MEMBERS           | 283          |  |
| OTHER            | 151 | MEMBERSHIP DATA                               |                                     |              |  |
| TOTAL            | 177 |                                               | FAMILY MEMBERS PAYING HALF DUES 143 |              |  |
|                  |     |                                               |                                     |              |  |